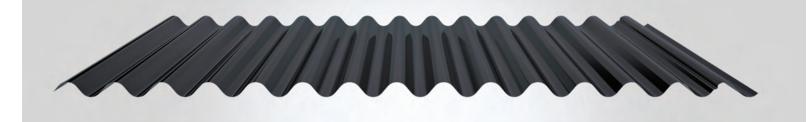

| Roof Coverage     | 37"                                                                   |
|-------------------|-----------------------------------------------------------------------|
| Wall Coverage     | 37"                                                                   |
| Radius Panel      | Yes                                                                   |
| Panel Gauges      | 22*, 24*                                                              |
| Fastener Options  | <b>s</b> Exposed                                                      |
| Panel Length      | 3' to 43'+<br>Longer lengths available. Contact a Product Specialist. |
| Rib Height        | %" at 2.67″ Centers                                                   |
| Roof Slope        | Minimum 1:12 or Greater with Mastic                                   |
| Impact Rating     | UL 2218                                                               |
| Wind Uplift Ratir | ng ASTM 1592                                                          |
| Warranty          | Based on Paint System                                                 |
| * Grade 50        | Version 5.1, 4/2021                                                   |