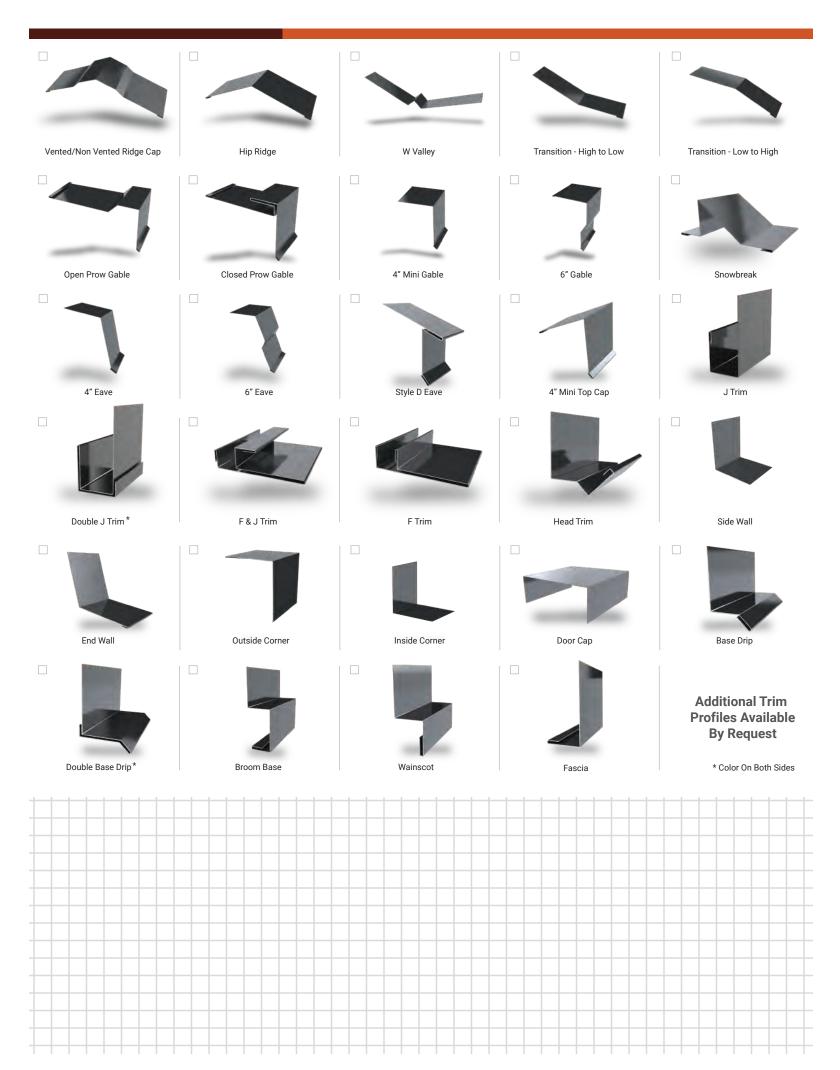

|
| Fastener Options  | <b>s</b> Exposed                                                      |
| Panel Length      | 3' to 43'+<br>Longer lengths available. Contact a Product Specialist. |
| Rib Height        | %" at 2.67″ Centers                                                   |
| Roof Slope        | Minimum 1:12 or Greater with Mastic                                   |
| Impact Rating     | UL 2218                                                               |
| Wind Uplift Ratir | ng ASTM 1592                                                          |
| Warranty          | Based on Paint System                                                 |
| * Grade 50        | Version 5.1, 4/2021                                                   |