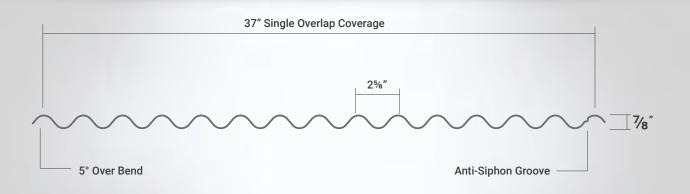

| Roof Coverage     | 37"                                                                   |
|-------------------|-----------------------------------------------------------------------|
| Wall Coverage     | 37"                                                                   |
| Radius Panel      | Yes                                                                   |
| Panel Gauges      | 22*, 24*                                                              |
| Fastener Options  | <b>s</b> Exposed                                                      |
| Panel Length      | 3' to 43'+<br>Longer lengths available. Contact a Product Specialist. |
| Rib Height        | %" at 2.67″ Centers                                                   |
| Roof Slope        | Minimum 1:12 or Greater with Mastic                                   |
| Impact Rating     | UL 2218                                                               |
| Wind Uplift Ratir | ng ASTM 1592                                                          |
| Warranty          | Based on Paint System                                                 |
| * Grade 50        | Version 5.1, 4/2021                                                   |