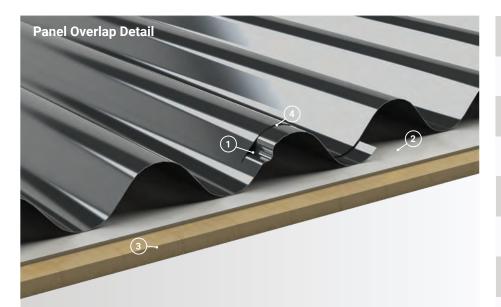

- **1. Anti-Siphon Groove:** In order to help prevent water from penetrating the overlap, the anti-siphon groove creates an internal air gap at the panel overlap.
- 2. Underlayment: High Temp Ice & Water shown. For use at eaves and valleys.
- **3. Substrate:** Plywood substrate material shown. Can be used over open framing with a max span width of 60".
- 4. Overlap: Single Overlap with Anti-Siphon Shown.